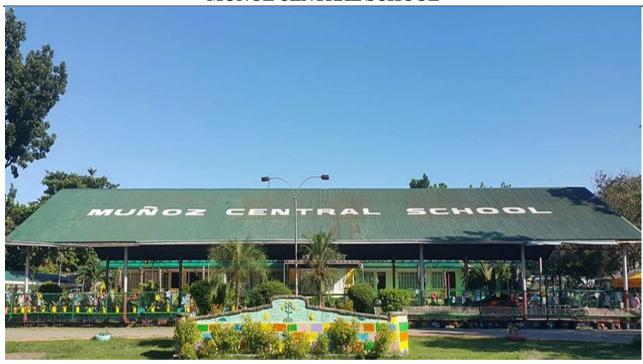

#### MUNOZ CENTRAL SCHOOL HISTORY

Muñoz Central School in Science City of Muñoz is the biggest central school in the division. It is in the city proper one kilometer away from the Maharlika Highway, 30 kilometers north of Cabanatuan City, a stone throw from the municipal building and the church, and on walking distance from the market and commercial establishments.

Muñoz Central School is situated in the vicinity of Brgy. Poblacion East, Brgy, Poblacion West and Brgy. Poblacion South, Science City of Muñoz, Nueva Ecija. It is bounded by Bantug in the East, Catalanacan in the west, Pobacion North in the North and the town of Talavera in the south. At present, Muñoz Central School was considered as the biggest school in the Division of Science City of Muñoz. It has been the center for seminars, trainings, workshops and other activities within the division. It is in the heart of the City, a stone throw from the market and other commercial establishment.

The land area of the school is 4 hectares including the annex compound. The school has a 3-story building, two are situated in main while the other is situated in annex. The 2 two story building was awarded by the DepEd while the other was donated by the Local Government Unit headed by Hon. Efren L. Alvarez, Science City Mayor. In all there are 70 Classrooms including the Pre Elementary building, Science Laboratory, Clinic, Home Economics, and Multi Media building. The school has 400 meters oval ready for athletics and other related activities.